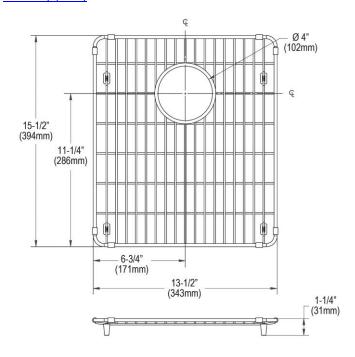

## PRODUCT SPECIFICATIONS

Elkay Crosstown Stainless Steel 13-1/2" x 15-1/2" x 1-1/4" Bottom Grid. Overall dimensions are 13-1/2" x 15-1/2" x 1-1/4".

Made of Stainless Steel

| Material:   | Stainless Steel            |
|-------------|----------------------------|
| Finish:     | Polished Stainless Steel   |
| Dimensions: | 13-1/2" x 15-1/2" x 1-1/4" |

A Century of Tradition and Quality.